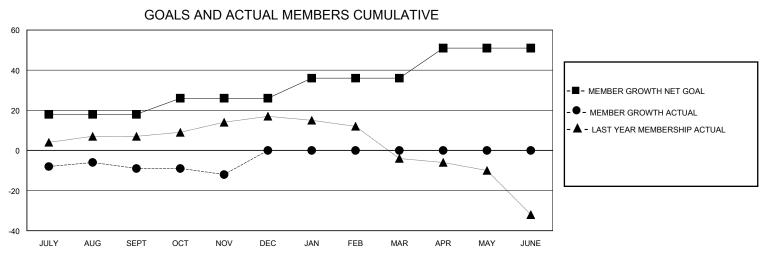

## District 26 M1

GMT: LOCATION MISSOURI GMT CA

| JULY/AUG/SEPT         0         0         1         JULY/AUG/SEPT         18         13         20                                                                                                                                                                                                                                                                                                                                                                                                                                                                                                                                                                                                                                                                                                                                                                                                                                                                                                                                                                                                             | OWIT.         |               | LOC         | , thort missis | ••            |    |    | OWIT OF C                                          |  |
|----------------------------------------------------------------------------------------------------------------------------------------------------------------------------------------------------------------------------------------------------------------------------------------------------------------------------------------------------------------------------------------------------------------------------------------------------------------------------------------------------------------------------------------------------------------------------------------------------------------------------------------------------------------------------------------------------------------------------------------------------------------------------------------------------------------------------------------------------------------------------------------------------------------------------------------------------------------------------------------------------------------------------------------------------------------------------------------------------------------|---------------|---------------|-------------|----------------|---------------|----|----|----------------------------------------------------|--|
| QUARTER         NEW CLUB GOAL         NEW CLUBS         DROPPED CLUBS           JULY/AUG/SEPT         0         0         1           OCT/NOV/DEC         1         0         0           JAN/FEB/MAR         0         0         0           0         0         0           0         0         0           0         0         0           0         0         0           0         0         0           0         0         0           0         0         0           0         0         0           0         0         0           0         0         0           0         0         0           0         0         0           0         0         0           0         0         0           0         0         0           0         0         0           0         0         0           0         0         0           0         0         0           0         0         0           0         0         0 <th></th> <th>Club</th> <th>os</th> <th></th> <th colspan="5" rowspan="2">11/</th>                                                                                         |               | Club          | os          |                | 11/           |    |    |                                                    |  |
| JULY/AUG/SEPT         0         0         1         JULY/AUG/SEPT         18         13         20           OCT/NOV/DEC         1         0         0         0         0         0         0         0         0         0         0         0         0         0         0         0         0         0         0         0         0         0         0         0         0         0         0         0         0         0         0         0         0         0         0         0         0         0         0         0         0         0         0         0         0         0         0         0         0         0         0         0         0         0         0         0         0         0         0         0         0         0         0         0         0         0         0         0         0         0         0         0         0         0         0         0         0         0         0         0         0         0         0         0         0         0         0         0         0         0         0         0         0         0         0 |               | RESULTS FOR   | R 2024-2025 |                |               |    |    |                                                    |  |
| OCT/NOV/DEC 1 0 0 OCT/NOV/DEC 8 5 8  JAN/FEB/MAR 0 0 0 JAN/FEB/MAR 10 0 0                                                                                                                                                                                                                                                                                                                                                                                                                                                                                                                                                                                                                                                                                                                                                                                                                                                                                                                                                                                                                                      | QUARTER       | NEW CLUB GOAL | NEW CLUBS   | DROPPED CLUBS  | QUARTER MEME  |    |    | DROPPED<br>MEMBERS ACTUAL<br>(including transfers) |  |
| JAN/FEB/MAR 0 0 0 0 JAN/FEB/MAR 10 0 0                                                                                                                                                                                                                                                                                                                                                                                                                                                                                                                                                                                                                                                                                                                                                                                                                                                                                                                                                                                                                                                                         | JULY/AUG/SEPT | 0             | 0           | 1              | JULY/AUG/SEPT | 18 | 13 | 20                                                 |  |
| O THE ESTABLIC                                                                                                                                                                                                                                                                                                                                                                                                                                                                                                                                                                                                                                                                                                                                                                                                                                                                                                                                                                                                                                                                                                 | OCT/NOV/DEC   | 1             | 0           | 0              | OCT/NOV/DEC   | 8  | 5  | 8                                                  |  |
| APR/MAY/JUNE 0 0 0 APR/MAY/JUNE 15 0 0                                                                                                                                                                                                                                                                                                                                                                                                                                                                                                                                                                                                                                                                                                                                                                                                                                                                                                                                                                                                                                                                         | JAN/FEB/MAR   | 0             | 0           | 0              | JAN/FEB/MAR   | 10 | 0  | 0                                                  |  |
|                                                                                                                                                                                                                                                                                                                                                                                                                                                                                                                                                                                                                                                                                                                                                                                                                                                                                                                                                                                                                                                                                                                | APR/MAY/JUNE  | 0             | 0           | 0              | APR/MAY/JUNE  | 15 | 0  | 0                                                  |  |