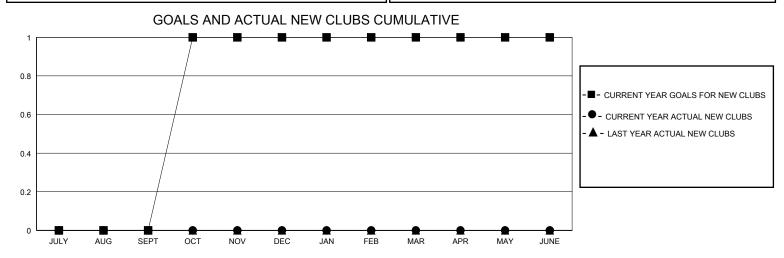

## District 26 M1

GMT: LOCATION MISSOURI GMT CA

| JULY/AUG/SEPT         0         0         1         JULY/AUG/SEPT         18         13         20                                                                                                                                                                                                                                                                                                                                                                                                                                                                                                                                                                                                                                                                                                                                                                                                                                                                                                                                                                                                             | OWIT.         |               | LOC         | , thort missis | ••            |    |    | OWIT OF C                                          |  |
|----------------------------------------------------------------------------------------------------------------------------------------------------------------------------------------------------------------------------------------------------------------------------------------------------------------------------------------------------------------------------------------------------------------------------------------------------------------------------------------------------------------------------------------------------------------------------------------------------------------------------------------------------------------------------------------------------------------------------------------------------------------------------------------------------------------------------------------------------------------------------------------------------------------------------------------------------------------------------------------------------------------------------------------------------------------------------------------------------------------|---------------|---------------|-------------|----------------|---------------|----|----|----------------------------------------------------|--|
| QUARTER         NEW CLUB GOAL         NEW CLUBS         DROPPED CLUBS           JULY/AUG/SEPT         0         0         1           OCT/NOV/DEC         1         0         0           JAN/FEB/MAR         0         0         0           0         0         0           0         0         0           0         0         0           0         0         0           0         0         0           0         0         0           0         0         0           0         0         0           0         0         0           0         0         0           0         0         0           0         0         0           0         0         0           0         0         0           0         0         0           0         0         0           0         0         0           0         0         0           0         0         0           0         0         0           0         0         0 <th></th> <th>Club</th> <th>os</th> <th></th> <th colspan="5" rowspan="2">11/</th>                                                                                         |               | Club          | os          |                | 11/           |    |    |                                                    |  |
| JULY/AUG/SEPT         0         0         1         JULY/AUG/SEPT         18         13         20           OCT/NOV/DEC         1         0         0         0         0         0         0         0         0         0         0         0         0         0         0         0         0         0         0         0         0         0         0         0         0         0         0         0         0         0         0         0         0         0         0         0         0         0         0         0         0         0         0         0         0         0         0         0         0         0         0         0         0         0         0         0         0         0         0         0         0         0         0         0         0         0         0         0         0         0         0         0         0         0         0         0         0         0         0         0         0         0         0         0         0         0         0         0         0         0         0         0         0         0         0 |               | RESULTS FOR   | R 2024-2025 |                |               |    |    |                                                    |  |
| OCT/NOV/DEC 1 0 0 OCT/NOV/DEC 8 5 8  JAN/FEB/MAR 0 0 0 JAN/FEB/MAR 10 0 0                                                                                                                                                                                                                                                                                                                                                                                                                                                                                                                                                                                                                                                                                                                                                                                                                                                                                                                                                                                                                                      | QUARTER       | NEW CLUB GOAL | NEW CLUBS   | DROPPED CLUBS  | QUARTER MEME  |    |    | DROPPED<br>MEMBERS ACTUAL<br>(including transfers) |  |
| JAN/FEB/MAR 0 0 0 0 JAN/FEB/MAR 10 0 0                                                                                                                                                                                                                                                                                                                                                                                                                                                                                                                                                                                                                                                                                                                                                                                                                                                                                                                                                                                                                                                                         | JULY/AUG/SEPT | 0             | 0           | 1              | JULY/AUG/SEPT | 18 | 13 | 20                                                 |  |
| O THE ESTABLIC                                                                                                                                                                                                                                                                                                                                                                                                                                                                                                                                                                                                                                                                                                                                                                                                                                                                                                                                                                                                                                                                                                 | OCT/NOV/DEC   | 1             | 0           | 0              | OCT/NOV/DEC   | 8  | 5  | 8                                                  |  |
| APR/MAY/JUNE 0 0 0 APR/MAY/JUNE 15 0 0                                                                                                                                                                                                                                                                                                                                                                                                                                                                                                                                                                                                                                                                                                                                                                                                                                                                                                                                                                                                                                                                         | JAN/FEB/MAR   | 0             | 0           | 0              | JAN/FEB/MAR   | 10 | 0  | 0                                                  |  |
|                                                                                                                                                                                                                                                                                                                                                                                                                                                                                                                                                                                                                                                                                                                                                                                                                                                                                                                                                                                                                                                                                                                | APR/MAY/JUNE  | 0             | 0           | 0              | APR/MAY/JUNE  | 15 | 0  | 0                                                  |  |